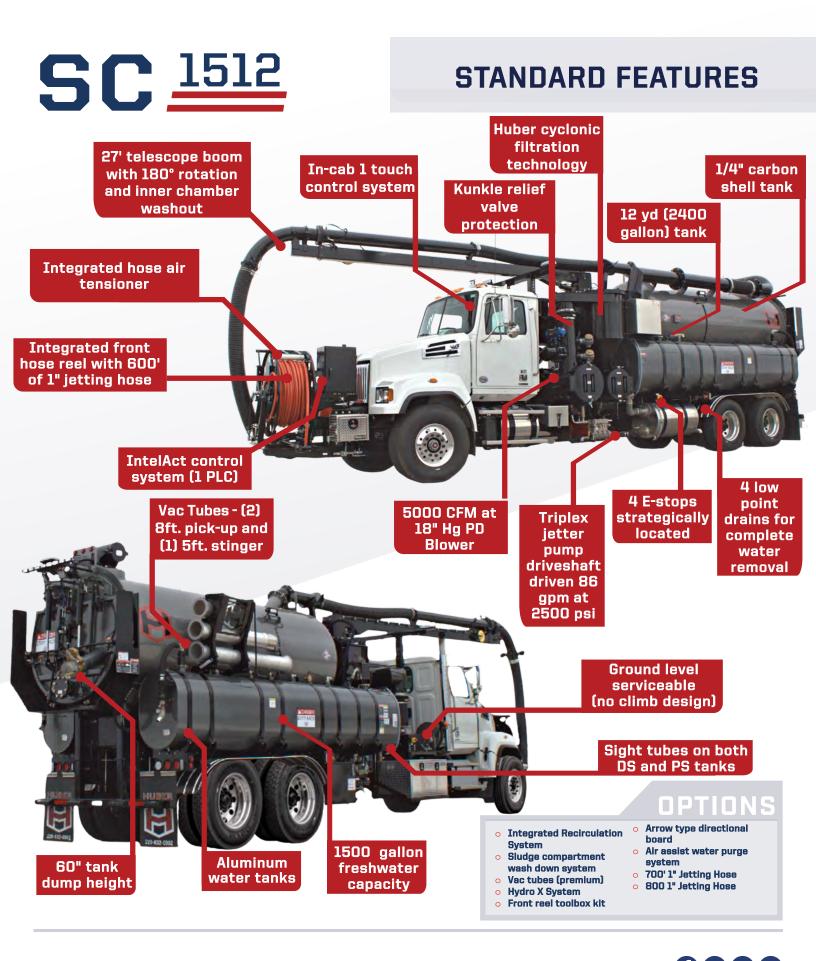

## SC 1512

The Sewer Combo 1512 Series utilizes an innovative hydraulic system to make all your difficult jobs effortless. With its simple controls and ease of operation, there is no task too tough for this machine. Optimize your fleet with Huber. Scan the QR code or go to keithhuber.com to build your Huber unit today.